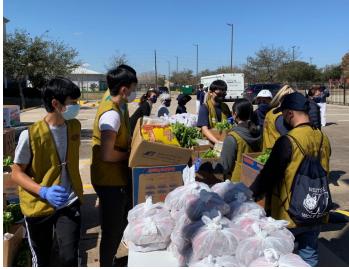

# Wolves Volunteer at Local Food Bank

On Saturday, StuCo, HOSA and NHS students joined up to volunteer at the Tzu Chi Center on Bellaire. Thank you to Ellie Tran, Ethan Tran, Adrienne Krisanto, Thanh Tran, MyHoa Le, Jadyn Thai, Ryan Herlong, and Justin Albano for representing Westside HS.