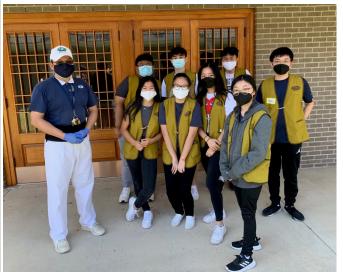

# Wolves Volunteer at Local Food Bank

On Saturday, StuCo, HOSA and NHS students joined up to volunteer at the Tzu Chi Center on Bellaire. Thank you to Ellie Tran, Ethan Tran, Adrienne Krisanto, Thanh Tran, MyHoa Le, Jadyn Thai, Ryan Herlong, and Justin Albano for representing Westside HS.