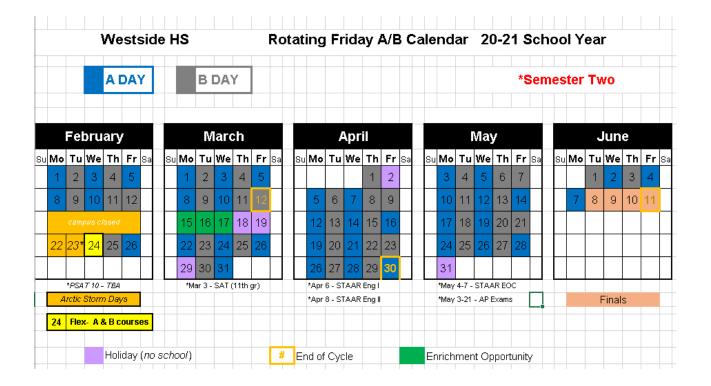

<sup>\*</sup>Not all students have a 0 or 8th period.

<sup>\*</sup>See Rotating Friday A/B Calendar