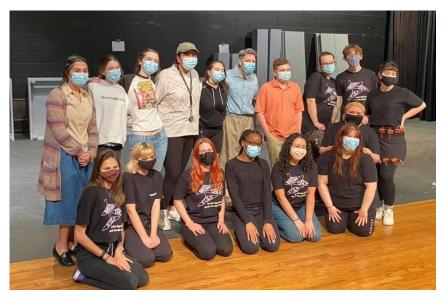

# **UIL One Act Play Wins District**

By Ms. Cramer

### FIRST PLACE DISTRICT PLAY

Beating out the district's state champs—Carnegie Vanguard

**Best Technical Crew** 

Westside Best Technician Mia Vigil- Stage Manager

Honorable Mention Acting Award Olivia Nixon, Kayla Meins

All Star Cast Acting Award
Mia Carrasco

Best Performer (top acting award)
EvieEllis

We advance to bi-district <u>at the Berry Center on March 24<sup>th</sup>.</u> Our kids have put together a great show! The judges on Saturday thoughts so as well! HUGE ACCOMPLISHMENT.